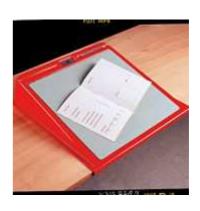

#### **Wooden writing slopes**

Taskmaster: http://

www.taskmasteronline.co.uk/

Handwriting Desk: Product Code T2120

Special direct:

http://www.specialdirect.com/shops/sd/

Default.aspx

Portable Writing Slope: Product Code

SD09072