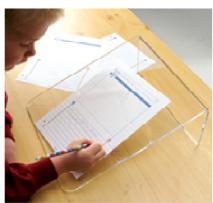

### **Perspex writing slopes**

Taskmaster: http://www.taskmasteronline.co.uk/

Writing Slope: Product Code T2279

Special direct:

http://www.specialdirect.com/shops/sd/Default.aspx