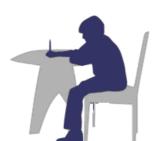

# **Writing Slopes**

The writing slope has been specially designed for children of all ages to use at home or at school.

A sloped writing desk encourages users to have a better working posture and wrist position, which helps to improve handwriting. It is also helpful when copying from a board. Some children also need a wedge shaped cushion.