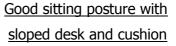

# **Writing Slopes**

The writing slope has been specially designed for children of all ages to use at home or at school.

A sloped writing desk encourages users to have a better working posture and wrist position, which helps to improve handwriting. It is also helpful when copying from a board. Some children also need a wedge shaped cushion.