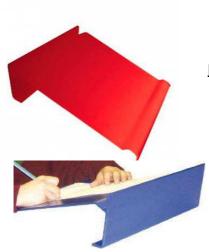

# **Writing Slopes**

The writing slope has been specially designed for children of all ages to use at home or at school.

A sloped writing desk encourages users to have a better working posture and wrist position, which helps to improve handwriting. It is also helpful when copying from a board. Some children also need a wedge shaped cushion.