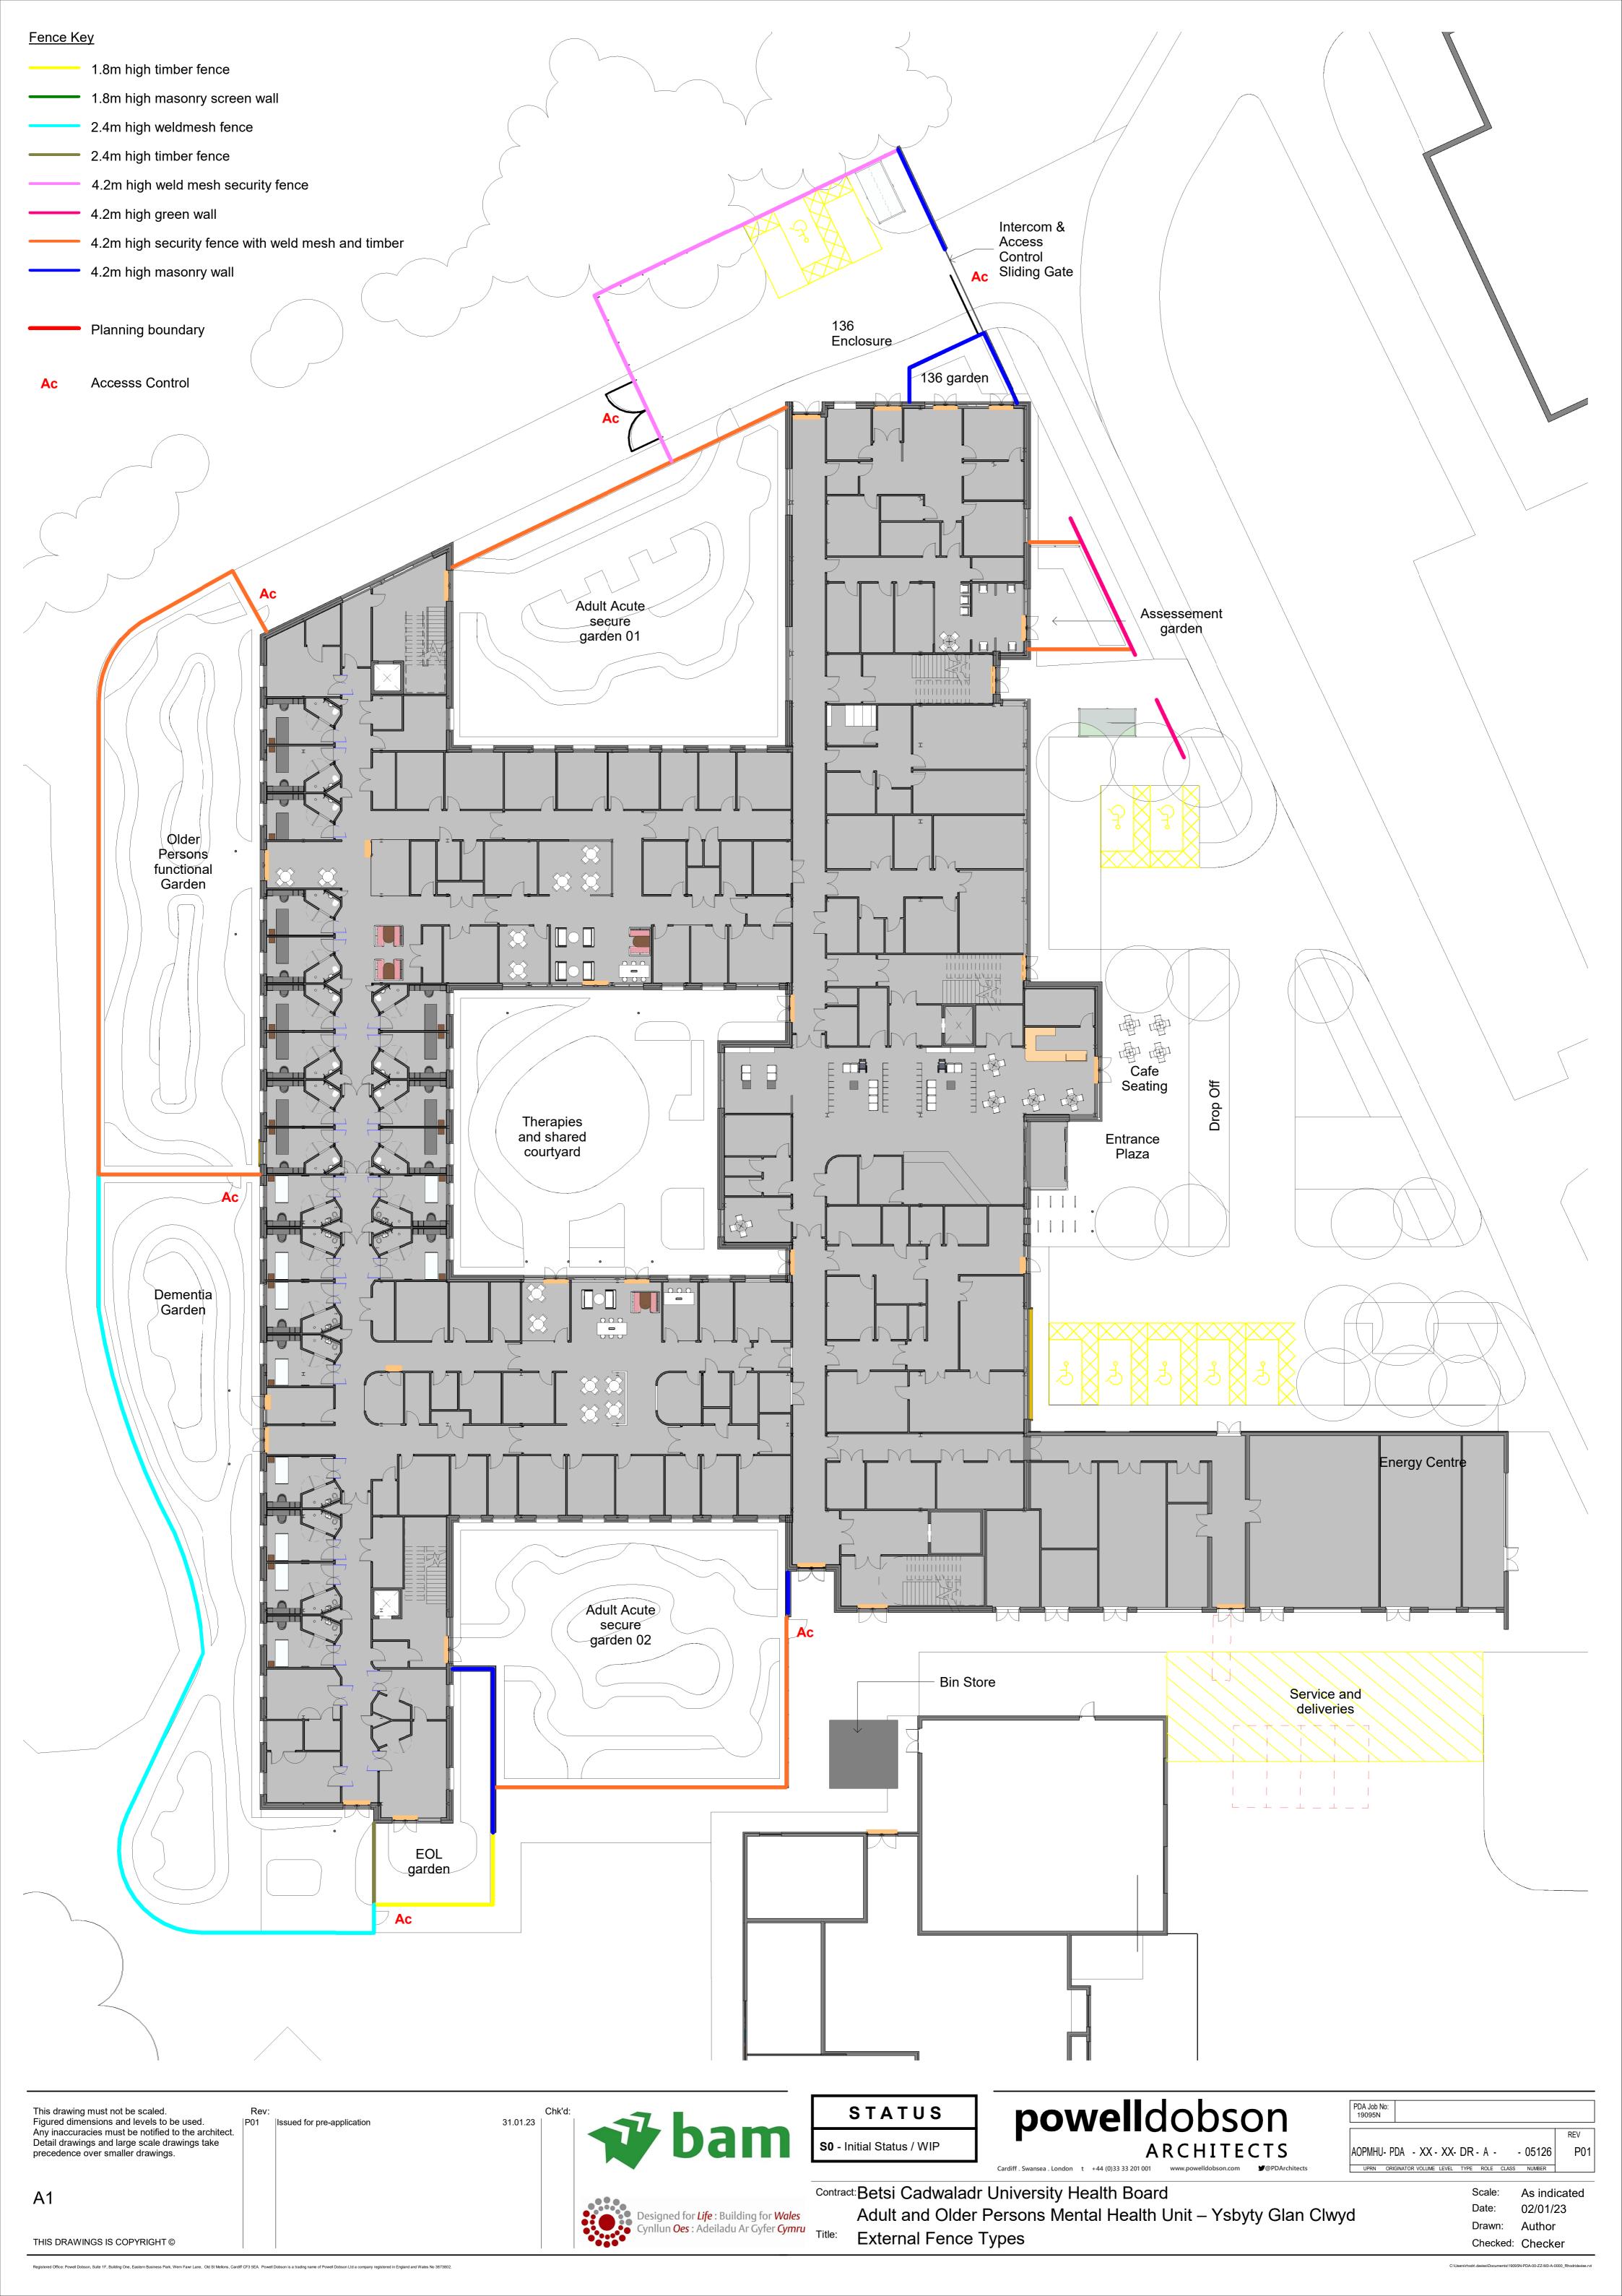

maller drawings.





## powelldobson ARCHITECTS

PDA Job No: 19095N

REV

AOPMHU- PDA - ZX - RF- DR - A - - 05123

UPRN ORIGINATOR VOLUME LEVEL TYPE ROLE CLASS NUMBER

Scale:

Date:

Designed for *Life*: Building for *Wales*Cynllun *Oes*: Adeiladu Ar Gyfer *Cymru*Title:

Contract: Betsi Cadwaladr University Health Board
Adult and Older Persons Mental Health Unit – Ysbyty Glan Clwyd

Title: Plant Room Plan

1:200

08/06/20



PPC standing seam metal roof

Warm flat roof with paving slabs







PDA Job No: 19095N

REV

AOPMHU- PDA - XX - RF- DR - A - - 05124

UPRN ORIGINATOR VOLUME LEVEL TYPE ROLE CLASS NUMBER

Scale:

Date:

Contract: Betsi Cadwaladr University Health Board
Adult and Older Persons Mental Health Unit – Ysbyty Glan Clwyd

Title: Proposed Roof Types

As indicated

02/01/23