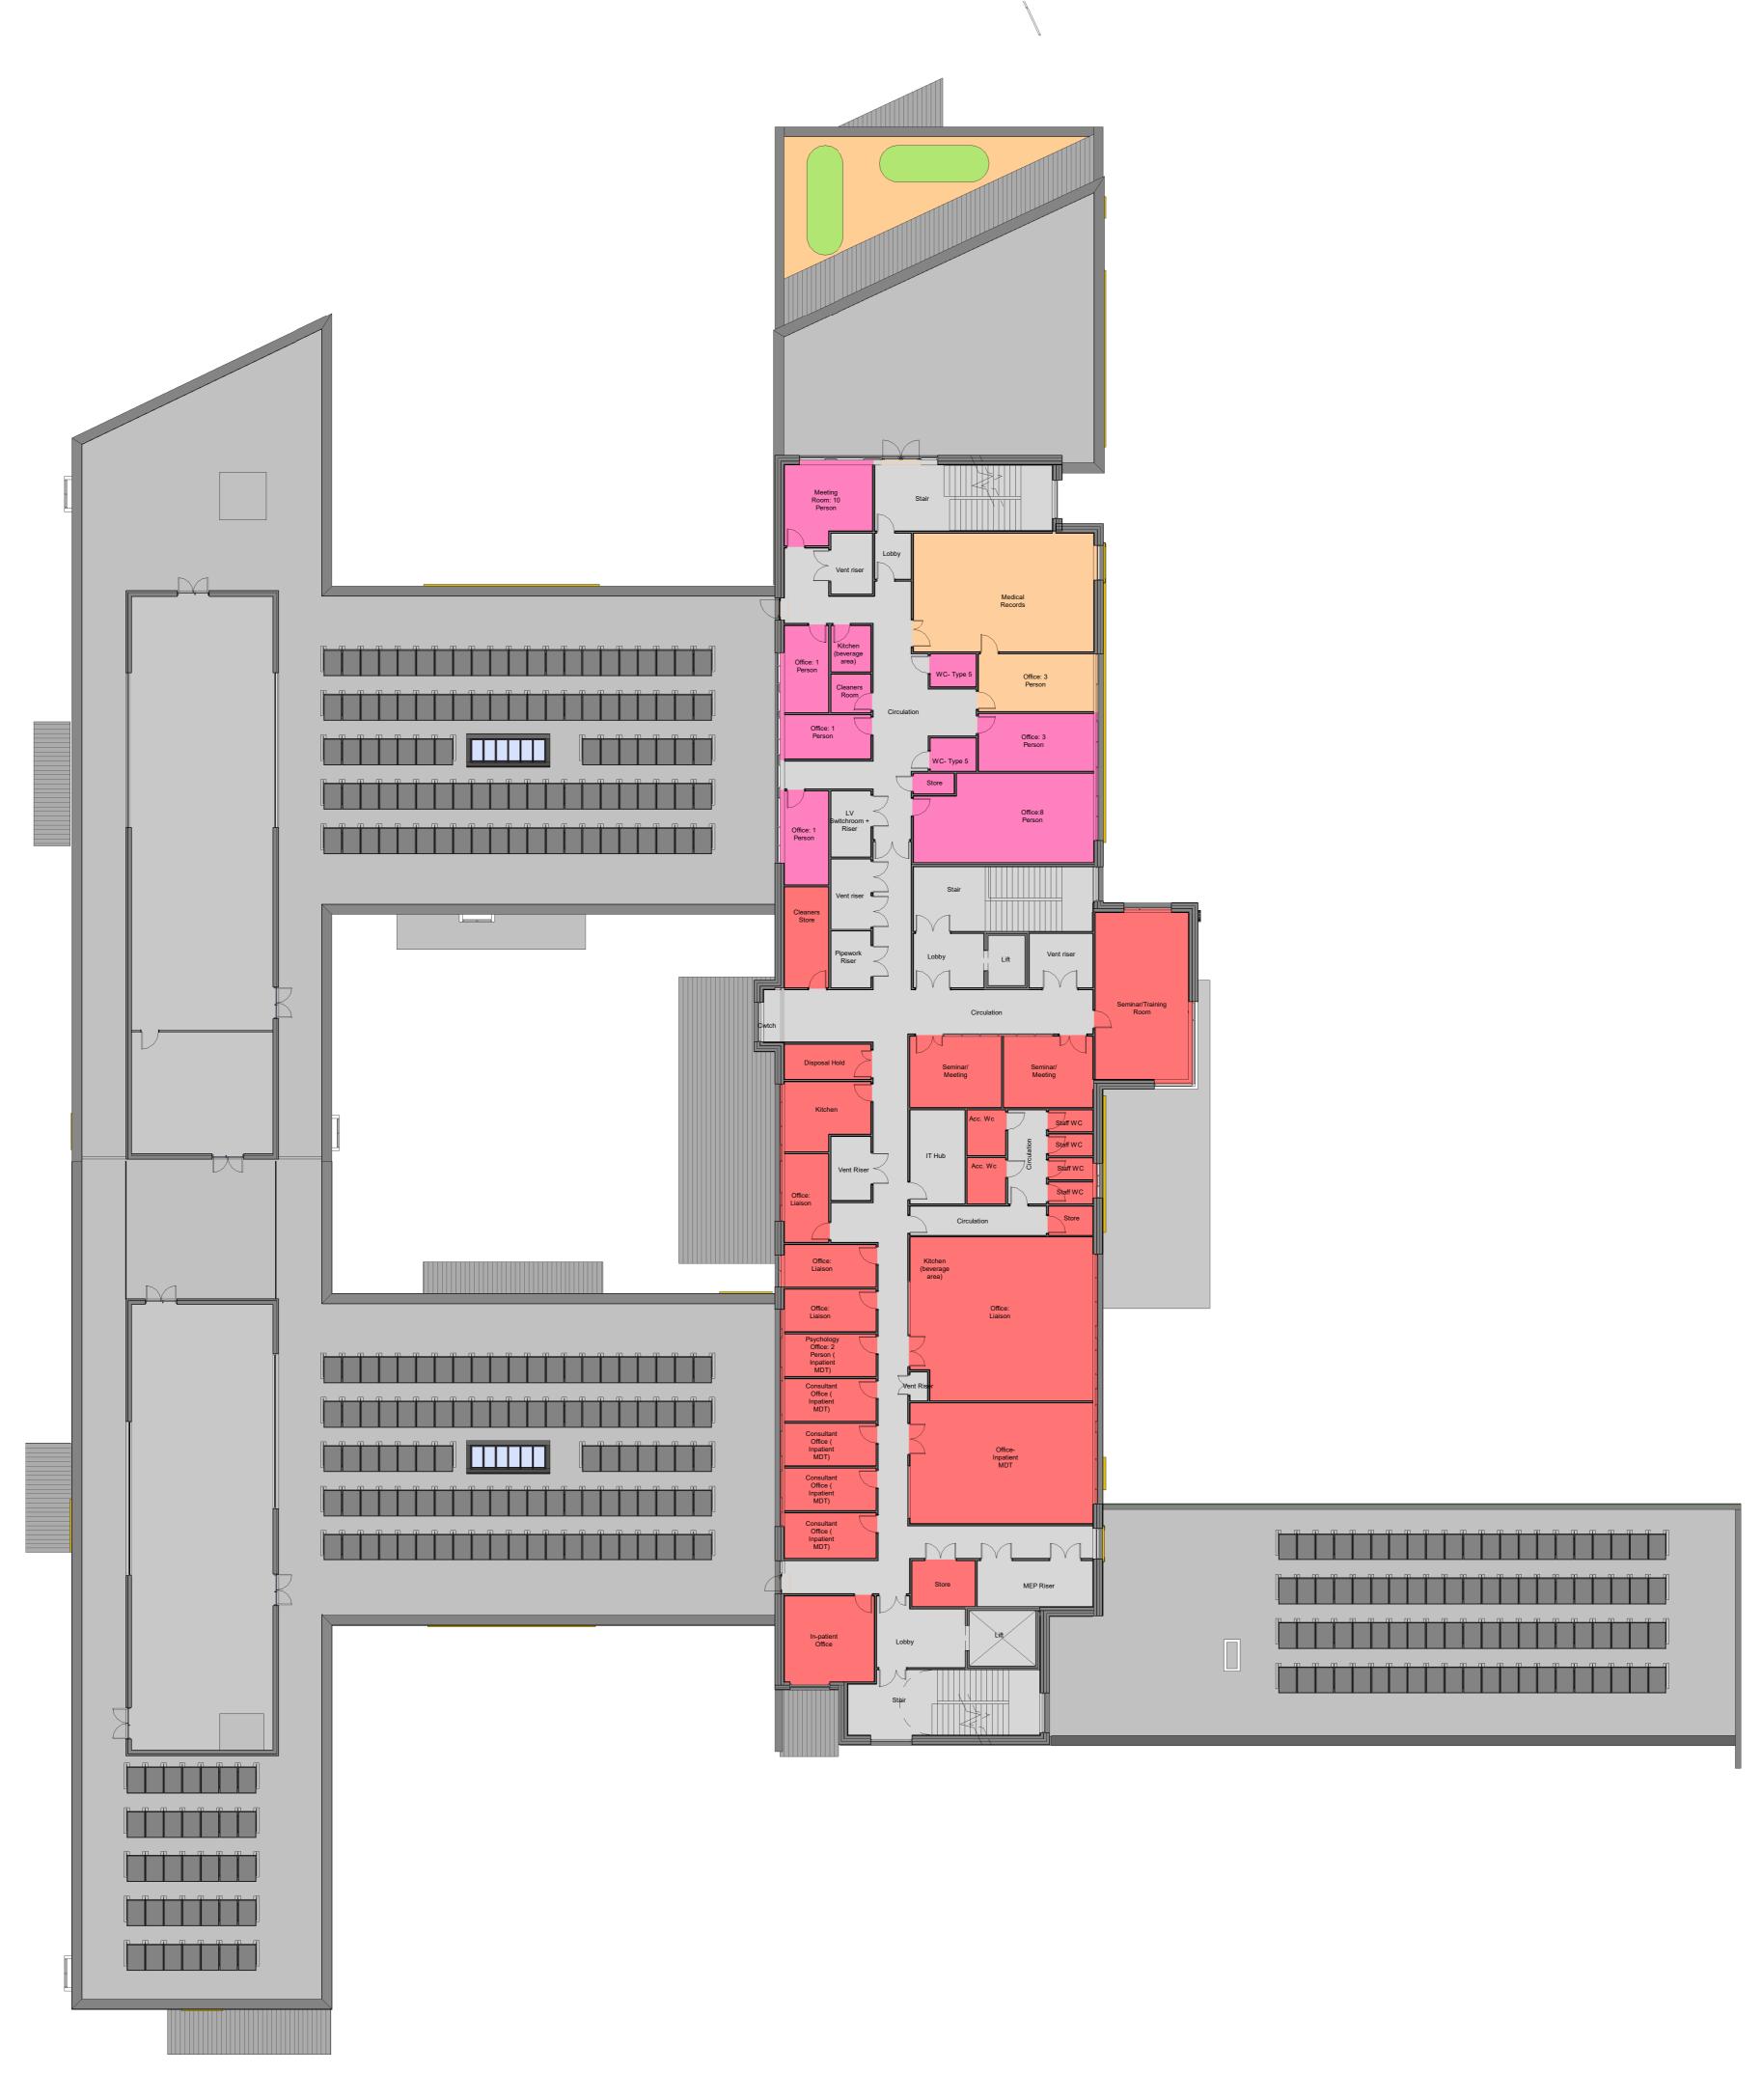

powelldobson STATUS **S0** - Initial Status / WIP

ARCHITECTS Date:

Drawn: AH

Second Floor GA

1:200

Issued for pre-application

Any inaccuracies must be notified to the architect.

Detail drawings and large scale drawings take precedence over smaller drawings.