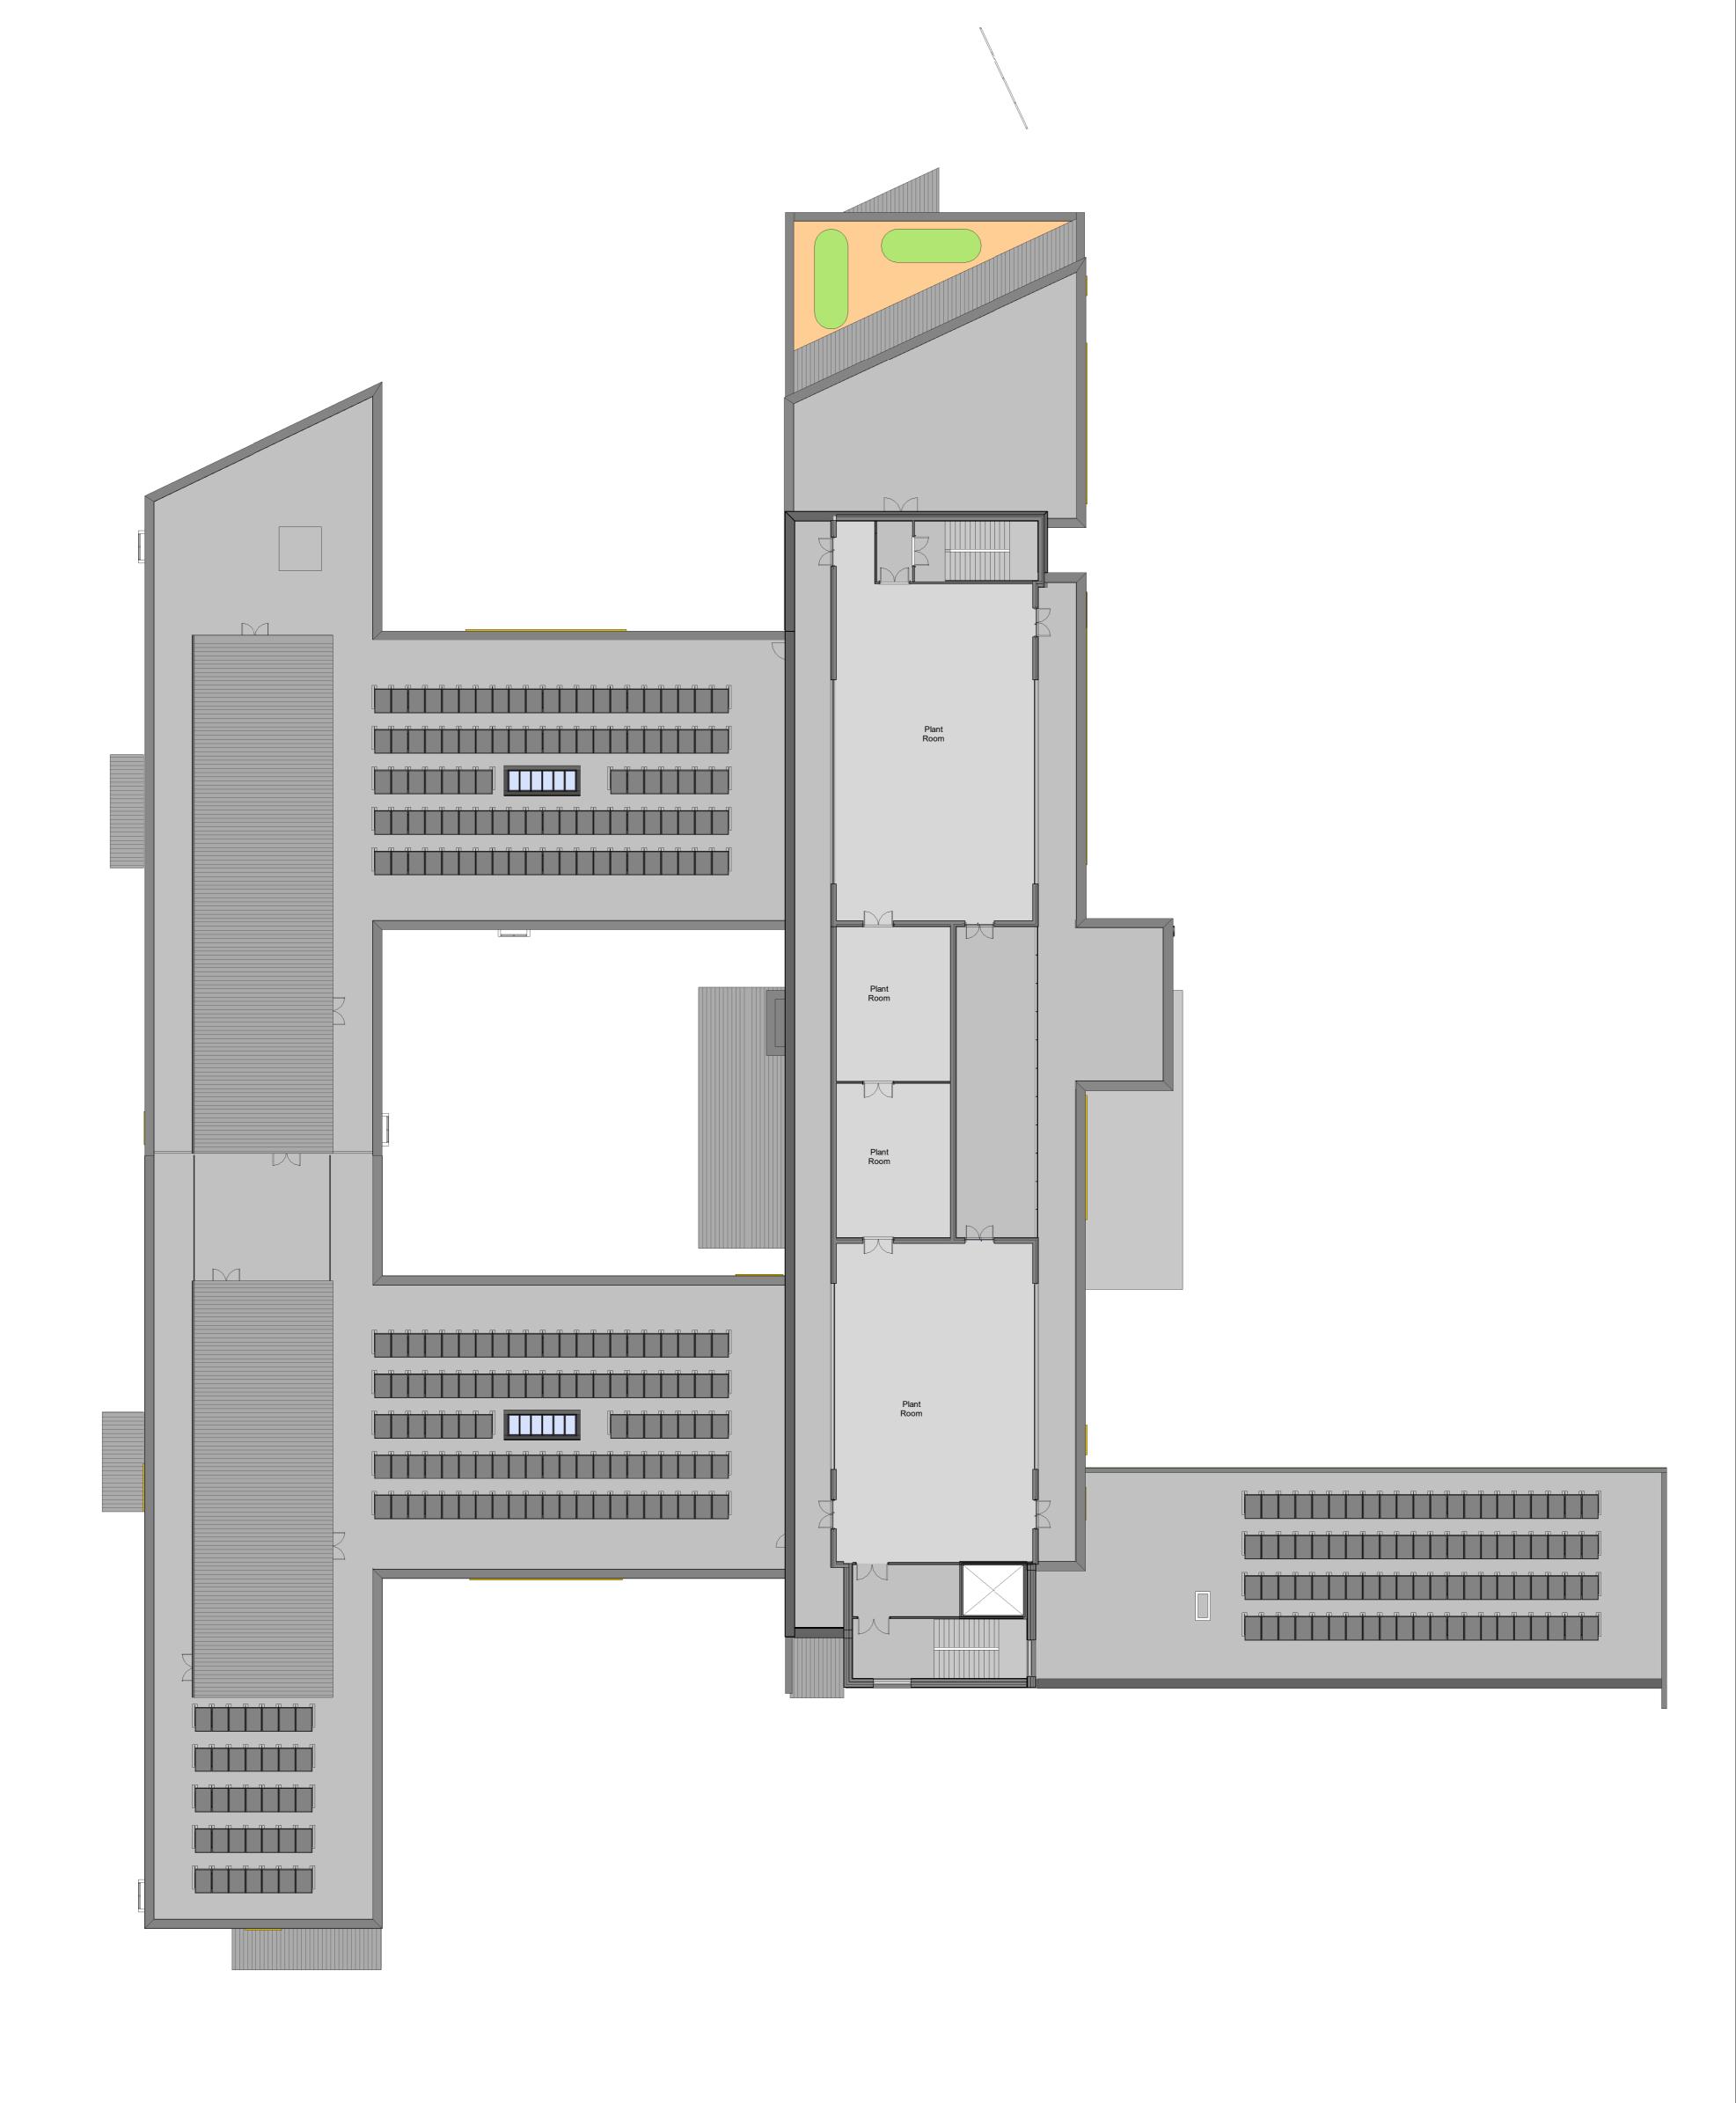

Contract: Betsi Cadwaladr University Health Board
Adult and Older Persons Mental Health Unit – Ysbyty Glan Clwyd

Title: Plant Room Plan

1:200

08/06/20

PPC standing seam metal roof

Warm flat roof with paving slabs

PDA Job No: 19095N

REV

AOPMHU- PDA - XX - RF- DR - A - - 05124

UPRN ORIGINATOR VOLUME LEVEL TYPE ROLE CLASS NUMBER

Scale:

Date:

Contract: Betsi Cadwaladr University Health Board
Adult and Older Persons Mental Health Unit – Ysbyty Glan Clwyd

Title: Proposed Roof Types

As indicated

02/01/23