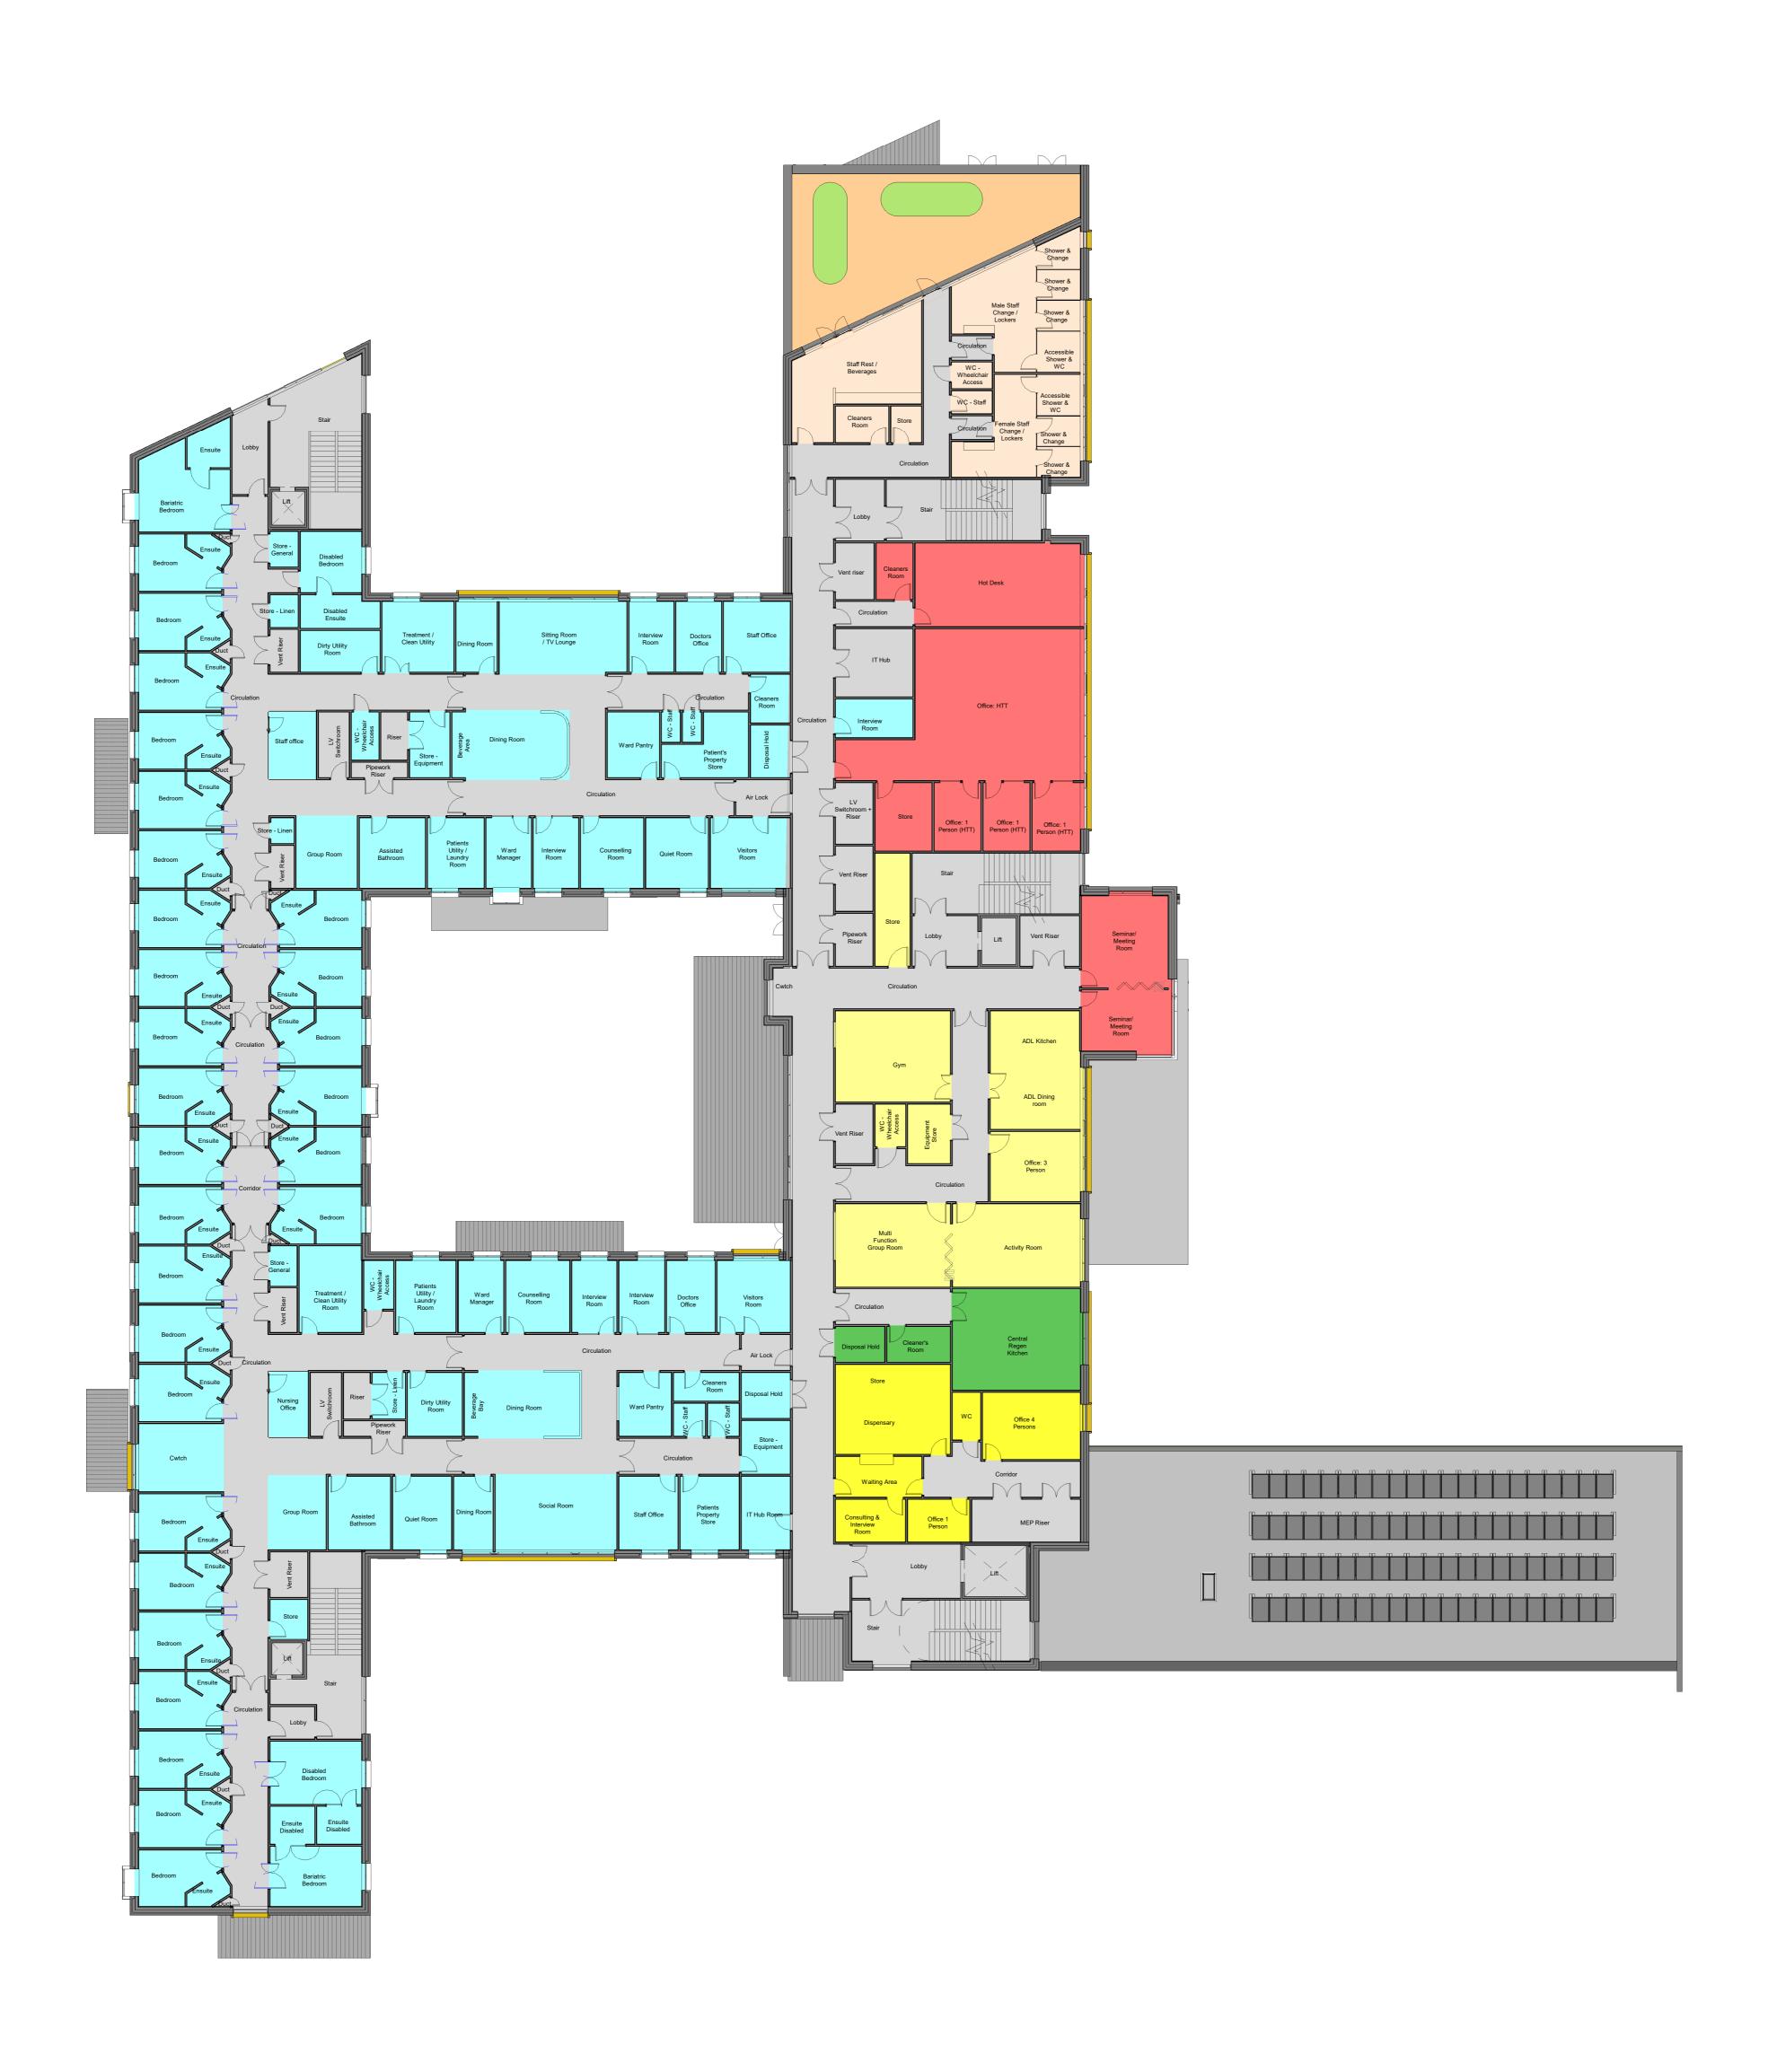

First Floor GA

This drawing must not be scaled. Figured dimensions and levels to be used. Rev: | Issued for pre-application Any inaccuracies must be notified to the architect.

Detail drawings and large scale drawings take precedence over smaller drawings. **A**1 Designed for *Life*: Building for *Wales*Cynllun *Oes*: Adeiladu Ar Gyfer *Cymru*Title: THIS DRAWINGS IS COPYRIGHT ©