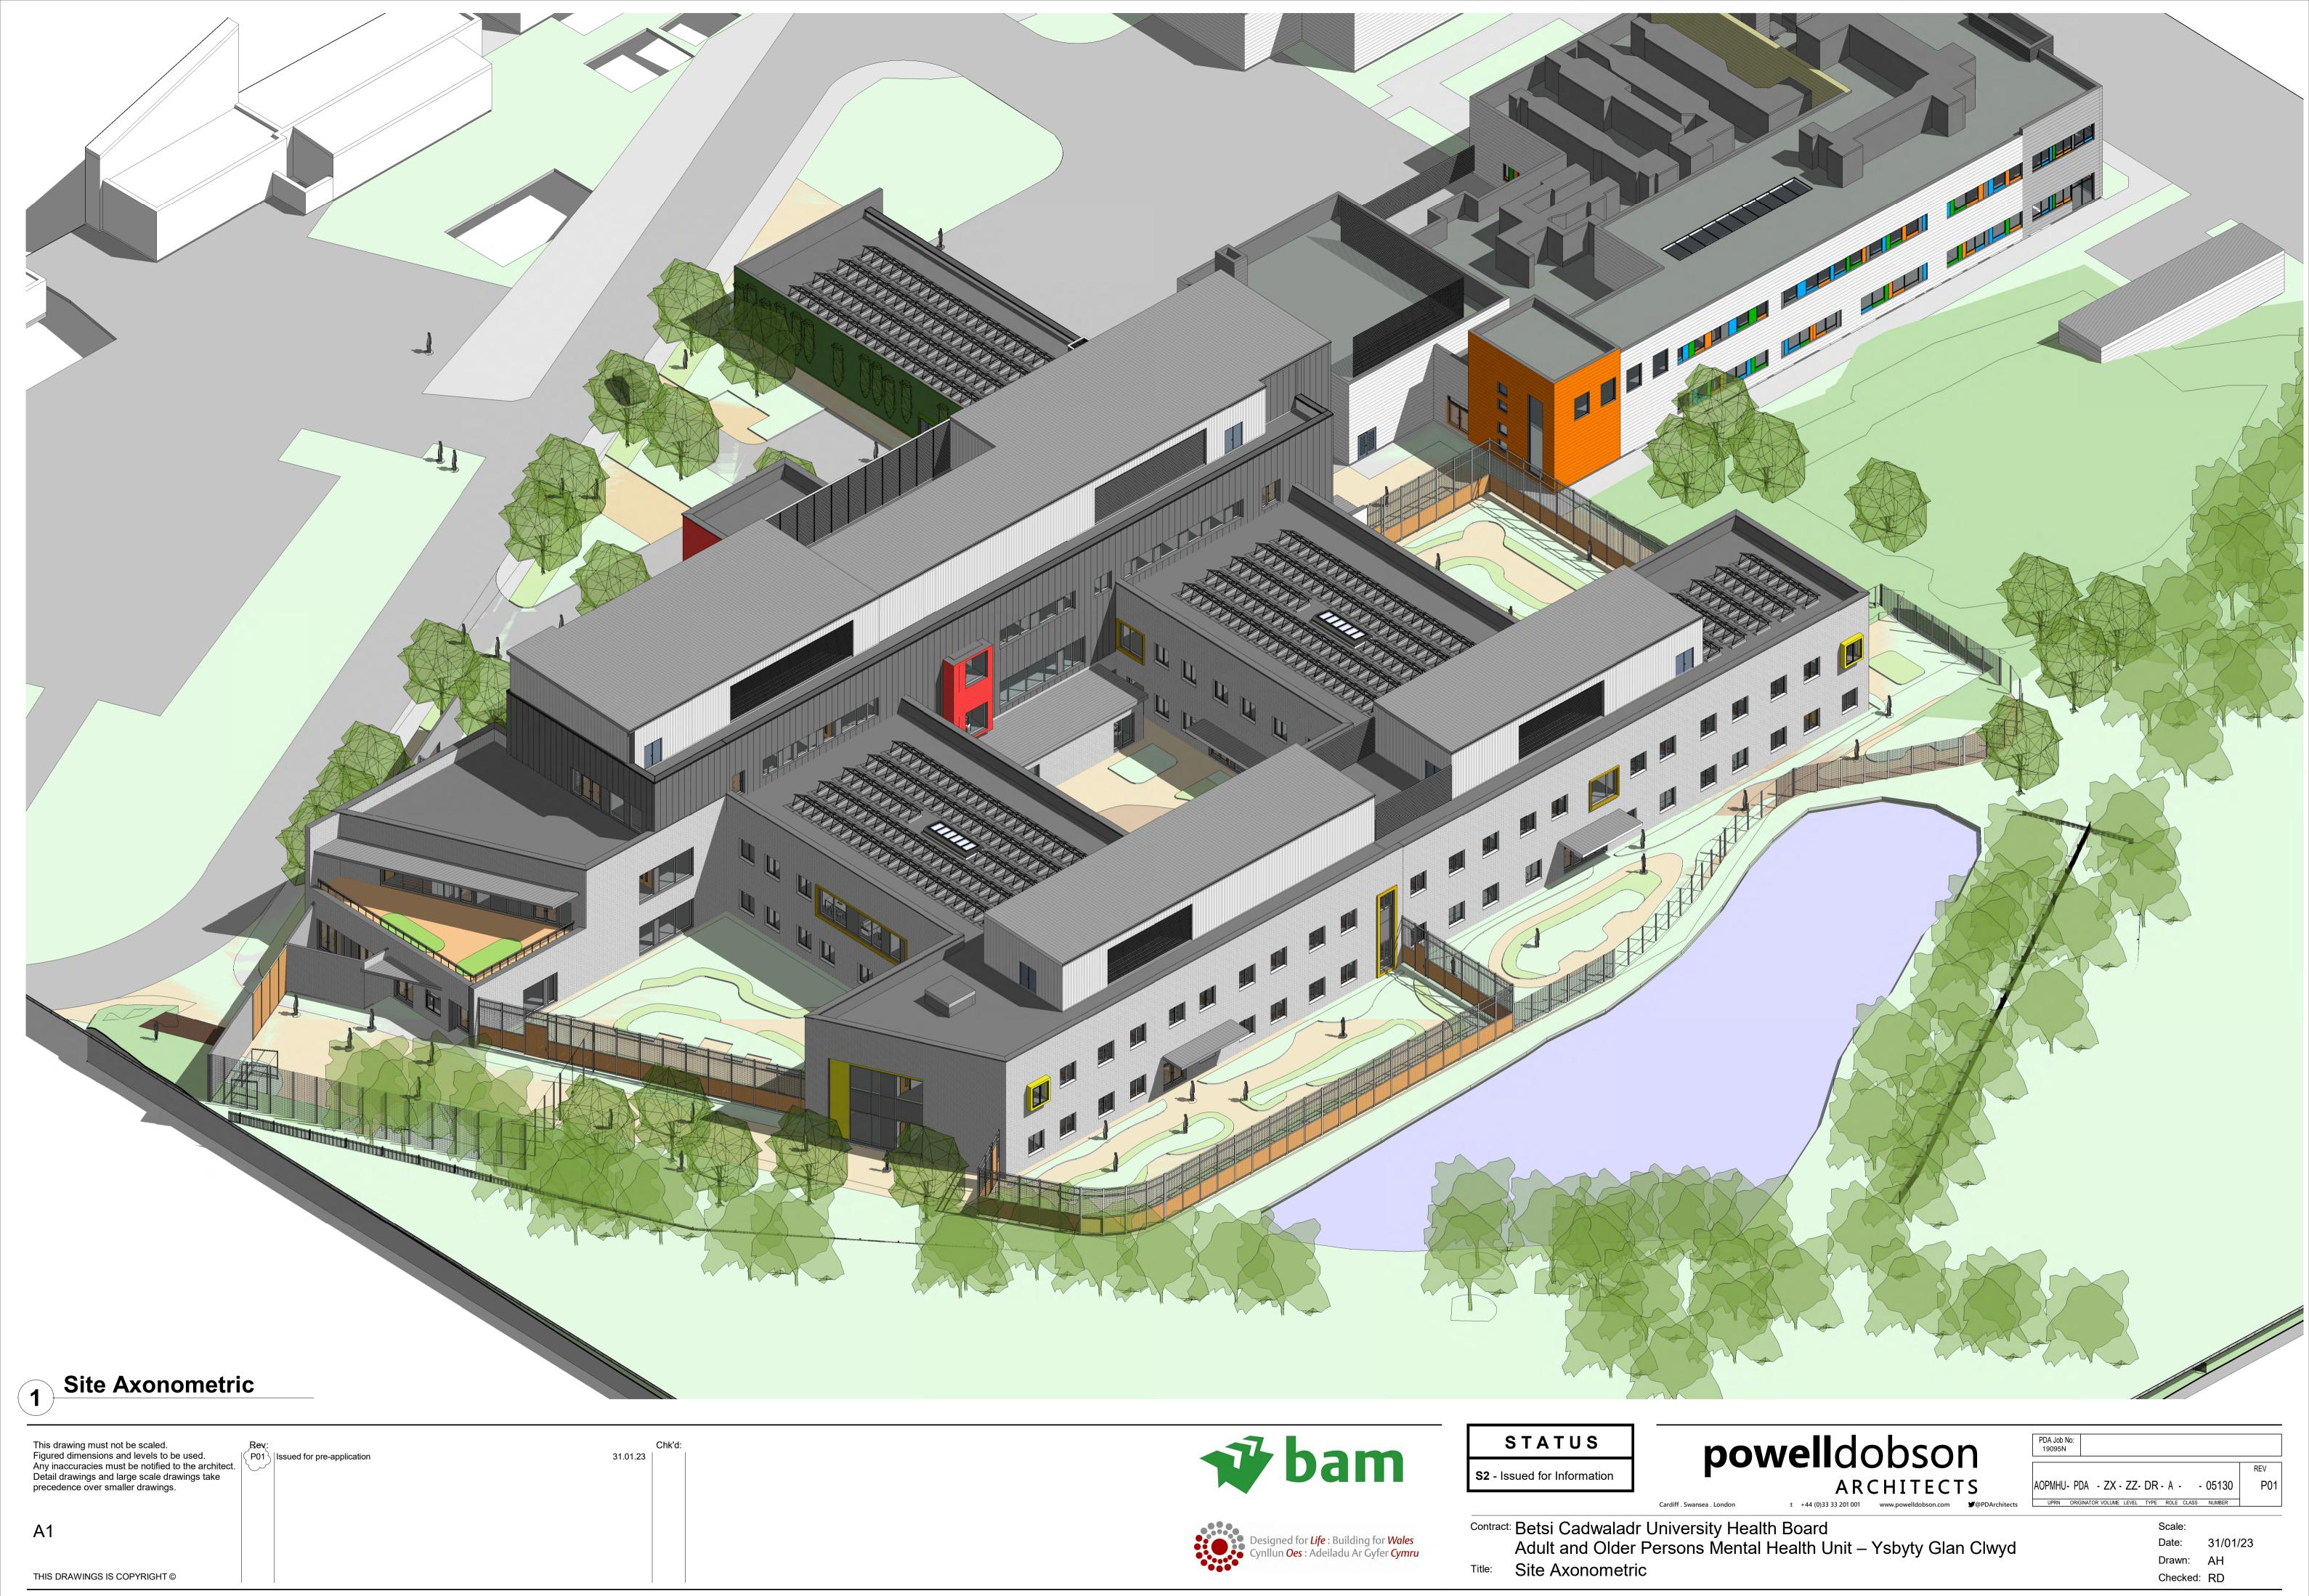

THIS DRAWINGS IS COPYRIGHT ©

This drawing must not be scaled.
Figured dimensions and levels to be used.
Any inaccuracies must be notified to the architect.
Detail drawings and large scale drawings take precedence over smaller drawings. Rev: | P01 | Issued for pre-application 31.01.23 **A**1

## powelldobson ARCHITECTS

Contract: Betsi Cadwaladr University Health Board
Adult and Older Persons Mental Health Unit – Ysbyty Glan Clwyd

Title: Site Axonometric Front View

31/01/23 Drawn: AH Checked: RD